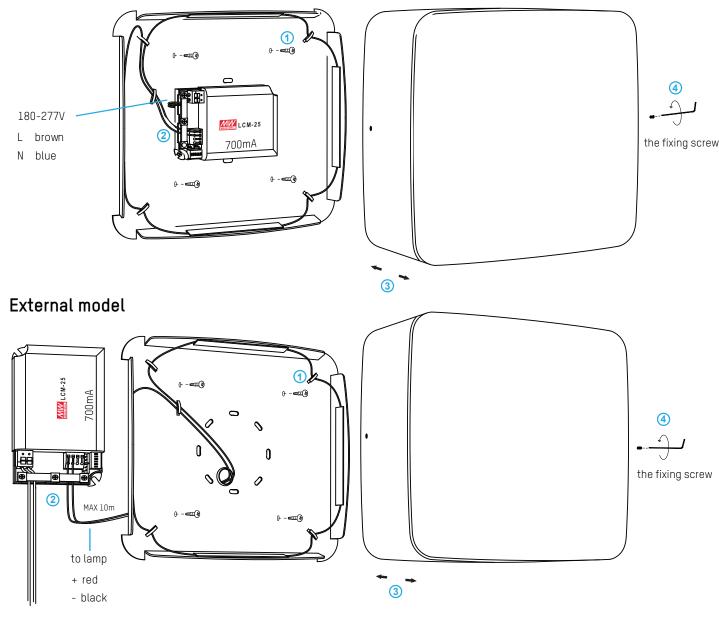

## Build-in model

## 180-277V

L brown For more specific instructionsN blue see the following driver data sheet.