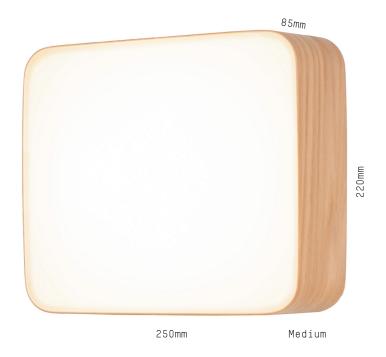

## **CUBE**

Available colors and materials

Birch 0ak Walnut

TUNTO DESIGN Tekijänkatu 8, FI-04440 Järvenpää, Finland Tel. +358 10 421 3000 mail@tunto.com

Install in accordance with national and local electrical codes.