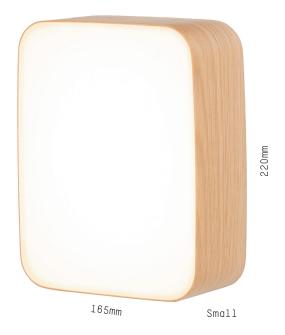

## **CUBE**

Available colors and materials

Birch 0ak Walnut

TUNTO DESIGN Tekijänkatu 8, FI-04440 Järvenpää, Finland Tel. +358 10 421 3000 mail@tunto.com

Install in accordance with national and local electrical codes.