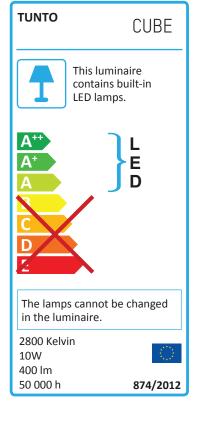

## non-user replaceable light source

Power use

Voltage

180-277V

12V 700mA

Power supply

Mean Well LCM-25

Dimming

Built-in 0-10V and PWM signal dimming function

(for more info, check the driver data sheet)

**INDOOR USE ONLY**