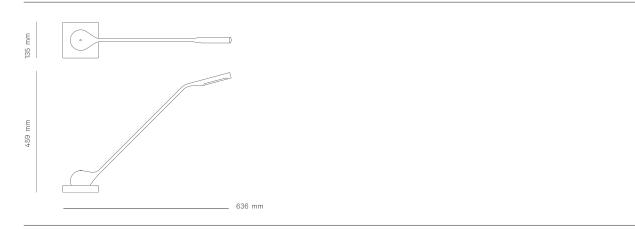

# SPRING-BALANCE CONSTRUCTION:

The sophisticated spring-balanced construction enables very smooth and distinct adjustment of the fixture.