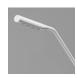

## COLOURS:

white/grey

black

wästberg

MODELS

### Massaud w083t

083T124 Colour: white/grey 083T155 Colour: black/black