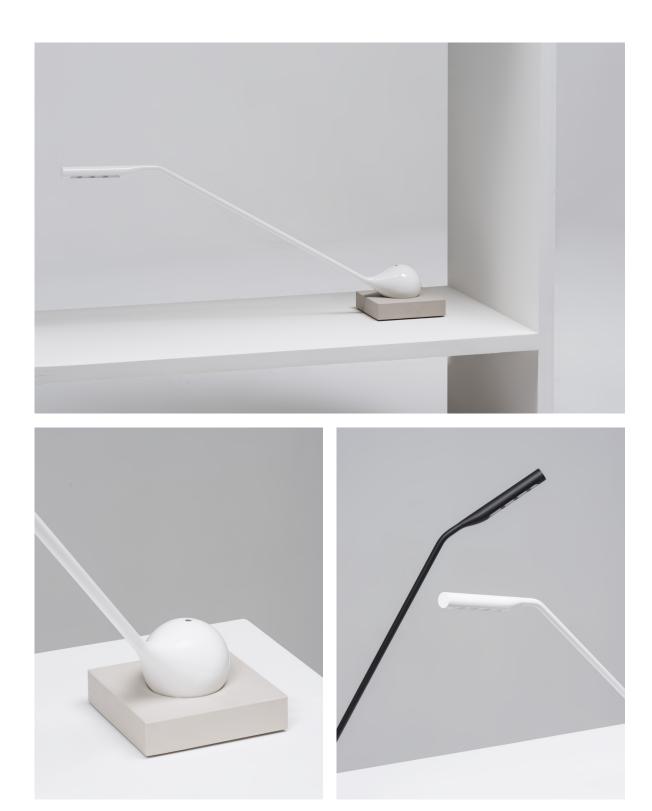

#### MATERIAL:

The upper base, arm and shade is made of die-cast aluminium and the lower base is made of silicone.

# SPRING-BALANCE CONSTRUCTION:

The sophisticated spring-balanced construction enables very smooth and distinct adjustment of the fixture.

## COLOURS:

white/grey

black

wästberg

MODELS