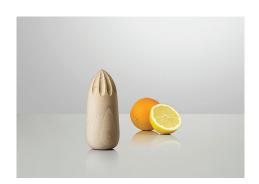

"The Turn Around juicer tells a story of craftsmanship, materials and processes used for centuries. So why hide your juicer in the drawer when the shape allows it to stand on its own?" KiBiSi on the design.

ABOUT THE DESIGNER

Turn Around is made out of a solid piece of beech wood and treated with oil.

KiBiSi / 2013 Kitchen accessories

Juicer in wood made for squeezing citrus fruits.

Indoor

H: 12,8 W: 5,5 D: 5,5

White beech wood

Regular handwash - No dish washer

KiBiSi is the joint project of Bjarke Ingels (BIG), Lars Larsen (Kilo Design) and Jens Martin Skibsted (Skibsted Ideation). KiBiSi has among other awards won the the Danish Design Prize, Wallpaper Design Award and the Venice Biennale Golden Lion.